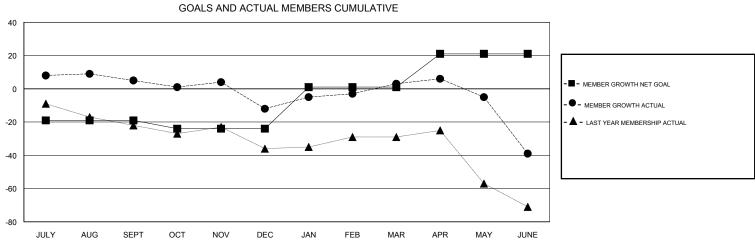

## **OPEN LOCATION WISCONSIN GMT CA** Clubs Members RESULTS FOR 2018-2019 RESULTS FOR 2018-2019 NEW CLUB GOAL NEW CLUBS DROPPED CLUBS MEMBER GROWTH NET MEMBER GROWTH DROPPED QUARTER QUARTER GOAL ACTUAL MEMBERS ACTUAL (including transfers) 0 0 0 -19 30 23 JULY/AUG/SEPT JULY/AUG/SEPT 0 -5 28 43 OCT/NOV/DEC OCT/NOV/DEC 0 1 0 25 41 23 JAN/FEB/MAR JAN/FEB/MAR 0 0 20 18 58 APR/MAY/JUNE APR/MAY/JUNE